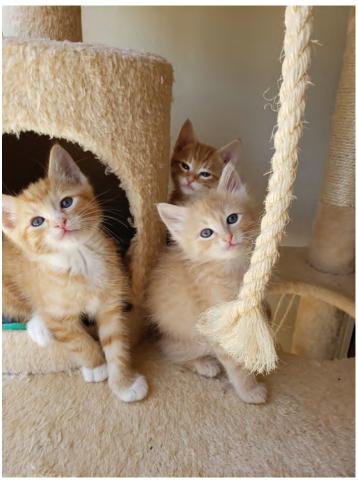

### **Foster with SoHumane!**

itten fostering makes up the bulk of SoHumane's fostering needs. Kitten season, generally ranging from March to October, brings hundreds of kittens. Many of these kittens are under eight weeks of age and require placement in foster homes. Some litters of kittens are only days old when they arrive. Foster families that nurture kittens allow SoHumane to save hundreds of kittens every year!