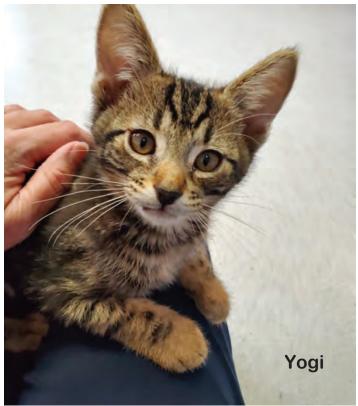

We just wanted to say thank you to Yogi's foster parents and SoHumane for rescuing him and taking such good care of him when he was little. He is growing like crazy, has a ton of personality and brings great joy to our home. - Juliet L.