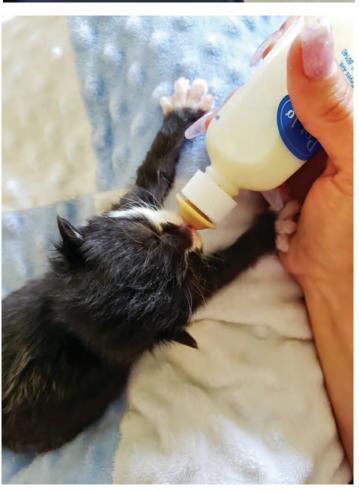

## **Fostering Brings Great Joy**

Foster volunteers provide short-term care for dogs and cats. Being a foster parent is one of the most rewarding volunteer opportunities at SoHumane. All training, veterinary assistance and supplies are provided. Fostering can last from a few days to several months.