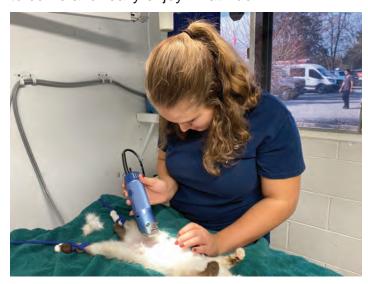

You may not know, but on the vet care side of things at SoHumane, we rely strongly on volunteers. The veterinary care staff at SoHumane is a small group, composed of part time veterinarians and vet care staff. For the over 1,500 dogs and cats cared for each year seven days a week - that is a pretty small staff. Volunteer help is extremely important.

At the Southern Oregon Humane Society, vet care volunteers have more freedom to learn than might be found in a private veterinary practice. Vet care volunteers may be working towards a career in the veterinary field. They are frequently pursuing formal training as a vet assistant or technician in a certified program. Everything a volunteer does is directly supervised by a veterinarian or a trained member of the SoHumane vet care staff.

As a vet care volunteer or intern, initial training revolves around animal restraint and handling. From there, an intern learns the medical intake procedure completed on each dog and cat at SoHumane. This involves becoming familiar with parasite and vaccination protocols and learning physical exam and behavior assessment skills. The highlight for most interns is spending time assisting with surgery preparation and watching surgical procedures. Although not for everyone, this seems to be the icing on the cake!