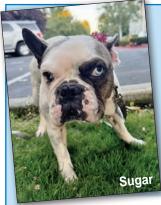

We are happy with our sweet kitty Chester/Cheddar (Chip). Our family is so blessed by our sweet Cheddar. Thanks for all you guys do for the critters. - Jenny

Freya has settled in beautifully. - Teresa

We love Sugar (Maya)! - Destiney