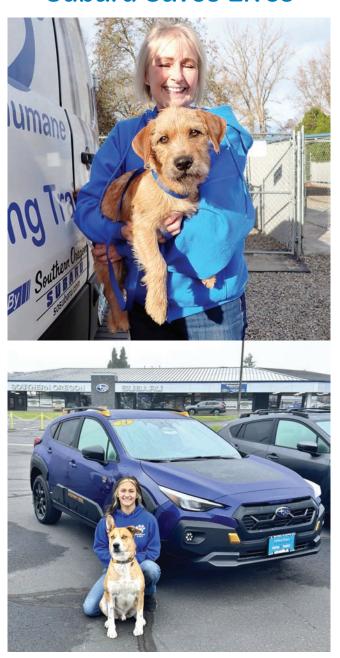

## **Subaru Saves Lives**

Southern Oregon Subaru is the 2025 Presenting Sponsor for A Toast for Tails this May and the December Share the Love Adoption Event.

# Southern Oregon

3101 Biddle Road, Medford, Oregon www.sosubaru.com