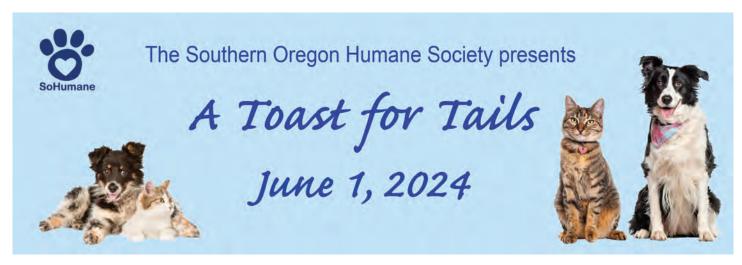

Toast for Tails is a celebration of our wonderful animal friends. The Southern Oregon Humane Society depends on the generous support of people like you to maintain and grow our services and community programs for the benefit of displaced dogs and cats and our pet loving community. Help us create a brighter future for the animals by lending your support. Join us in celebrating 96 lifesaving years with your gift. Donations for the dogs and cats can be made at the SoHumane Adoption Center, 2910 Table Rock Road, Medford or please visit sohumane.org/a-toast-for-tails. Thank you for your love and devotion to the dogs and cats in our care.

## A special thank you to our 2024 Toast for Tails sponsors:

**Presenting Sponsor** 