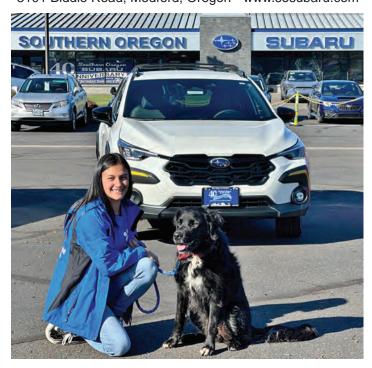

## **Saving Lives!**

Southern Oregon Subaru is an exceptional partner in SoHumane's mission to save lives by rescuing dogs and cats facing life-threatening limitations of time, space or treatable veterinary conditions. SoSubaru is the 2024 Presenting Sponsor for A Toast for Tails and the December Share the Love.

3101 Biddle Road, Medford, Oregon • www.sosubaru.com